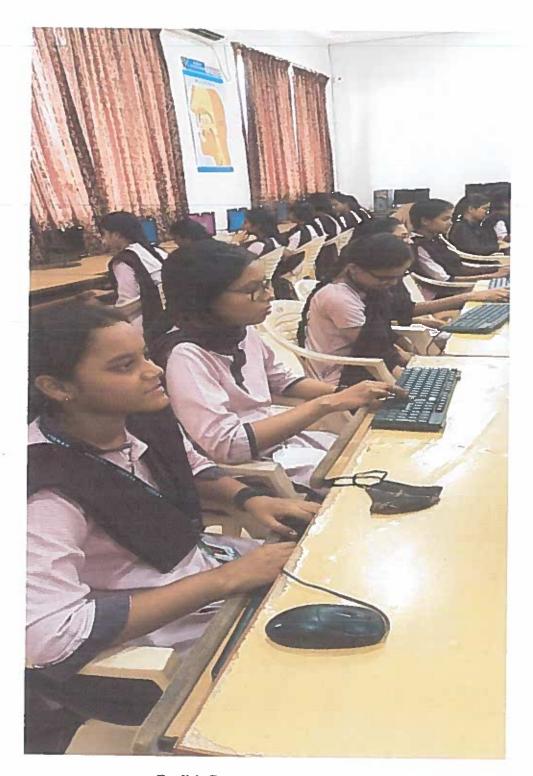

#### **English Communication Skills Laboratory**

**OBJECTIVES**: To enable the students to learn through practice the communication skills of listening, speaking, reading and writing.

**OUTCOME**: A study of the communicative items in the laboratory will help the students become successful in the competitive world.

#### The Lab includes the following Topics

- Vowels, Consonants, Pronunciation, Phonetic Transcription, Common Errors in Pronunciation, Word stress-di-syllabic words, poly-syllabic words, weak and strong forms, contrastive stress (Homographs)
- Stress in compound words, rhythm, intonation, accent neutralisation.
- Listening to short audio texts and identifying the context and specific pieces of information to answer a series of questions in speaking.
- Newspapers reading; Understanding and identifying key terms and structures useful for writing reports.

#### No of Students Enrolled: 479